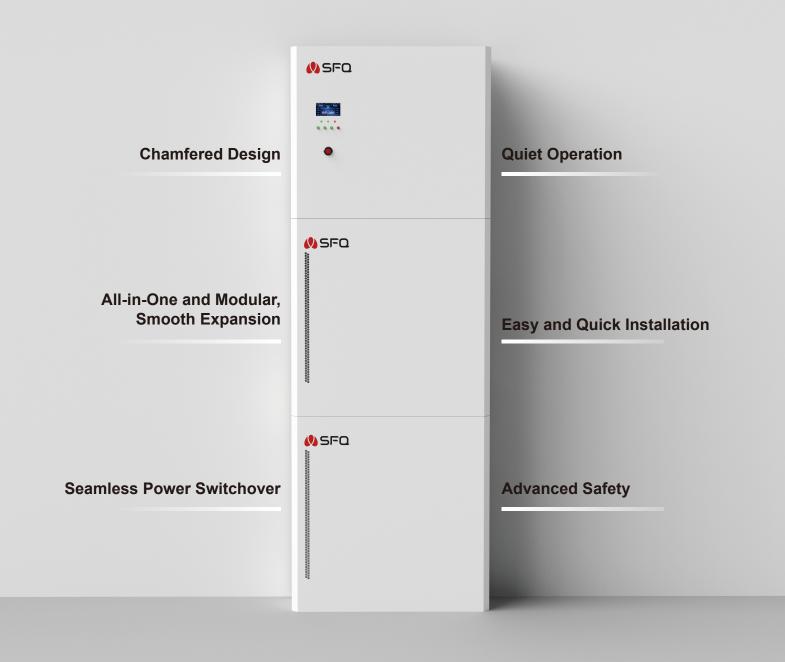

### **Chamfer design**

- ·Exquisite Frosted Texture
- ·The galvanized sheet enclosure is as slim as 14 centimeters.

#### All-in-one and Modular, Smooth Expansion

- ·Intergrated High-Density Design
- ·5 kWh to 15 kWh Batteries
- ·Easy Capacity Expansion and Flexible Budget

Inverter Module

**Energy Storage Module 1** 

**Energy Storage Module 2** 