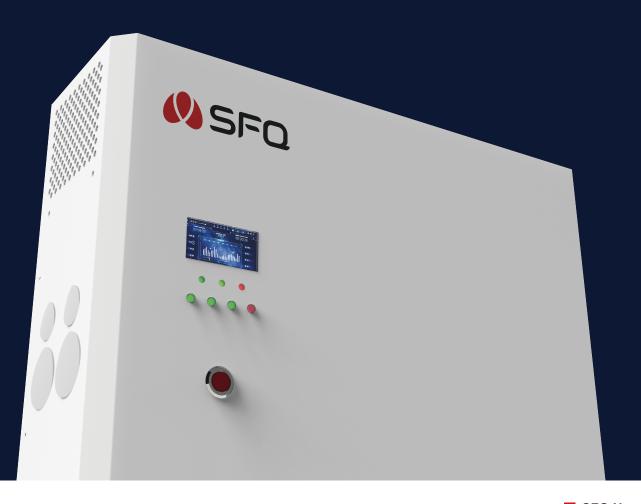

### **Chamfer design**

- ·Exquisite Frosted Texture
- ·The galvanized sheet enclosure is as slim as 14 centimeters.

#### All-in-one and Modular, Smooth Expansion

- ·Intergrated High-Density Design
- ·5 kWh to 15 kWh Batteries
- ·Easy Capacity Expansion and Flexible Budget

Inverter Module

**Energy Storage Module 1** 

**Energy Storage Module 2** 