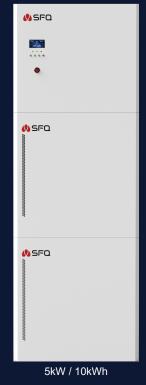

#### All-in-one and Modular, Smooth Expansion

- ·Intergrated High-Density Design
- ·5 kWh to 15 kWh Batteries
- ·Easy Capacity Expansion and Flexible Budget

Inverter Module

**Energy Storage Module 1** 

**Energy Storage Module 2** 