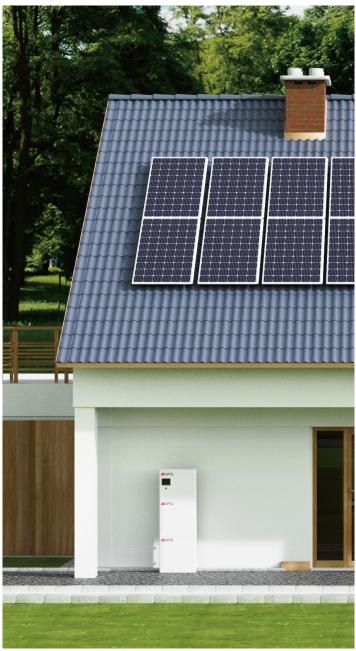

## Tailored for your house, apartment and villa

### **Chamfer design**

- ·Exquisite Frosted Texture
- ·The galvanized sheet enclosure is as slim as 14 centimeters.

#### All-in-one and Modular, Smooth Expansion

- ·Intergrated High-Density Design
- ·5 kWh to 15 kWh Batteries
- ·Easy Capacity Expansion and Flexible Budget

Inverter Module

**Energy Storage Module 1** 

**Energy Storage Module 2** 